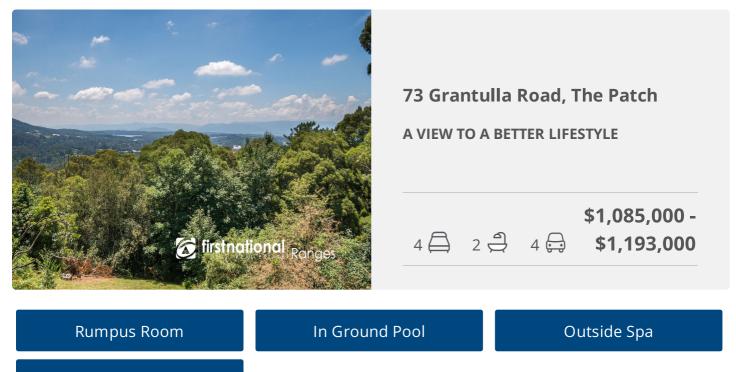

#### **Property Details**

Dishwasher

More than just an opportunity for a quieter lifestyle or a fashionable tree-change, this is an incredibly rare chance to place yourself on a 'high point' of the much sought after Kallista Ridge. Standing proud on

3 ACRES ( part cleared part bush)

is a superb exhibition of sweeping views to Silvan Dam, Warburton Ranges and the Patch & Monbulk villages below. You really do get a full sense of the outlook once you stand on the entertaining area adjacent to the swimming pool with spa. No neighbours in sight... that is if you don't count the local bird and wildlife that this idyllic setting attracts. Step inside where the views continue with walls of glass and blue stone featured fireside family room plus a stunning near new kitchen with feature island bar and the latest appliances. Four or five bedrooms including the master bedroom which has a very well fitted ensuite and ample walk in robe space.

# The property at 73 Grantulla Road, The Patch is currently for sale at \$1,085,000 - \$1,193,000.

Click here to view the <u>Statement of Information</u>