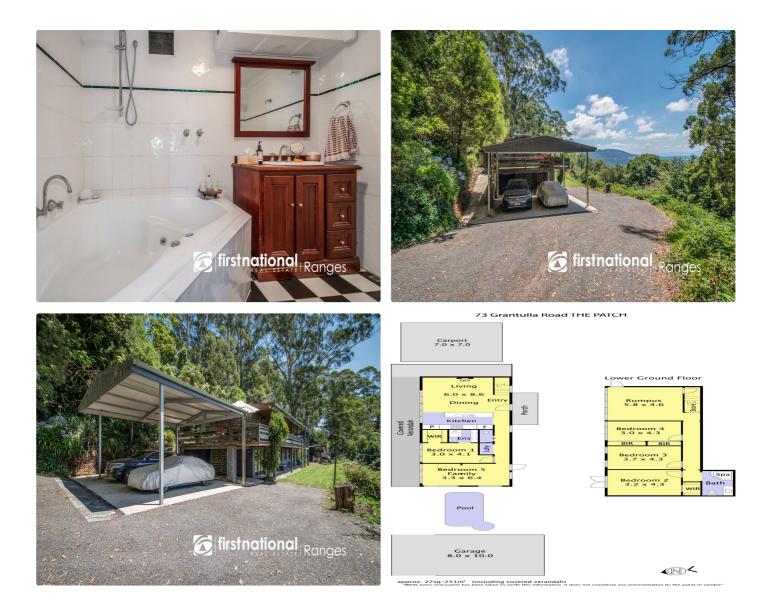

#### **Property Details**

Dishwasher

More than just an opportunity for a quieter lifestyle or a fashionable tree-change, this is an incredibly rare chance to place yourself on a 'high point' of the much sought after Kallista Ridge. Standing proud on

3 ACRES ( part cleared part bush)

is a superb exhibition of sweeping views to Silvan Dam, Warburton Ranges and the Patch & Monbulk villages below. You really do get a full sense of the outlook once you stand on the entertaining area adjacent to the swimming pool with spa. No neighbours in sight... that is if you don't count the local bird and wildlife that this idyllic setting attracts. Step inside where the views continue with walls of glass and blue stone featured fireside family room plus a stunning near new kitchen with feature island bar and the latest appliances. Four or five bedrooms including the master bedroom which has a very well fitted ensuite and ample walk in robe space.

Down the stairs is the kids' wing, which has its own rumpus room ( chill space) and three additional bedrooms complete with bathrooms, spas, and toilets. Outdoor entertaining is, of course, poolside or lazing in the spa, which would be the ideal place to BBQ while taking in those views.

The long sweeping driveway leads to a double carport plus extra parking and continues to the MASSIVE open garage and workshop /storage.

So if you have been searching for that special lifestyle property to call home