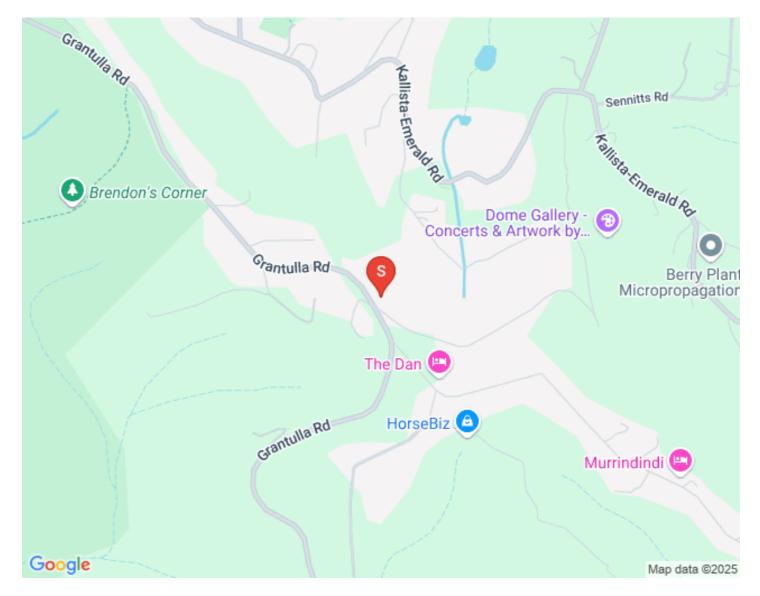

rumpus room ( chill space) and three additional bedrooms complete with bathrooms, spas, and toilets. Outdoor entertaining is, of course, poolside or lazing in the spa, which would be the ideal place to BBQ while taking in those views.

The long sweeping driveway leads to a double carport plus extra parking and continues to the MASSIVE open garage and workshop /storage.

So if you have been searching for that special lifestyle property to call home

73 Grantulla Road The Patch could be just the one.

Contact Grant Skipsey 0418 528 102

https://www.consumer.vic.gov.au/duediligencechecklist Please note: All property details listed were current at the time of publishing. <u>Statement of Information</u>











**Grant Skipsey** 0418 528 102 9754 6111 grants@rangesfn.com.au

#### Location





#### **Pricing Information**

# The property at 73 Grantulla Road, The Patch is currently for sale at \$1,085,000 - \$1,193,000.

Click here to view the <u>Statement of Information</u>



## **Neighbouring Suburbs**

# Belgrave

#### A Character Of Its Own



Belgrave



# Belgrave South Just a Little South - Click here to find out more about the

= Belgrave South Suburb Profile



**Belgrave South** 



### Cockatoo�

### A Better Place to Live - Click here to find out more about the

= <u>Cockatoo Suburb Profile</u>



# Emerald

#### Get the life you're Looking for - Click here to find out more about the - <u>Emerald Suburb Profile</u>



# Ferny Creek Surrounded by Nature - Click here to find out more about the

= Ferny Creek Suburb Profile



**Ferny Creek** 



# Gembrook

### A