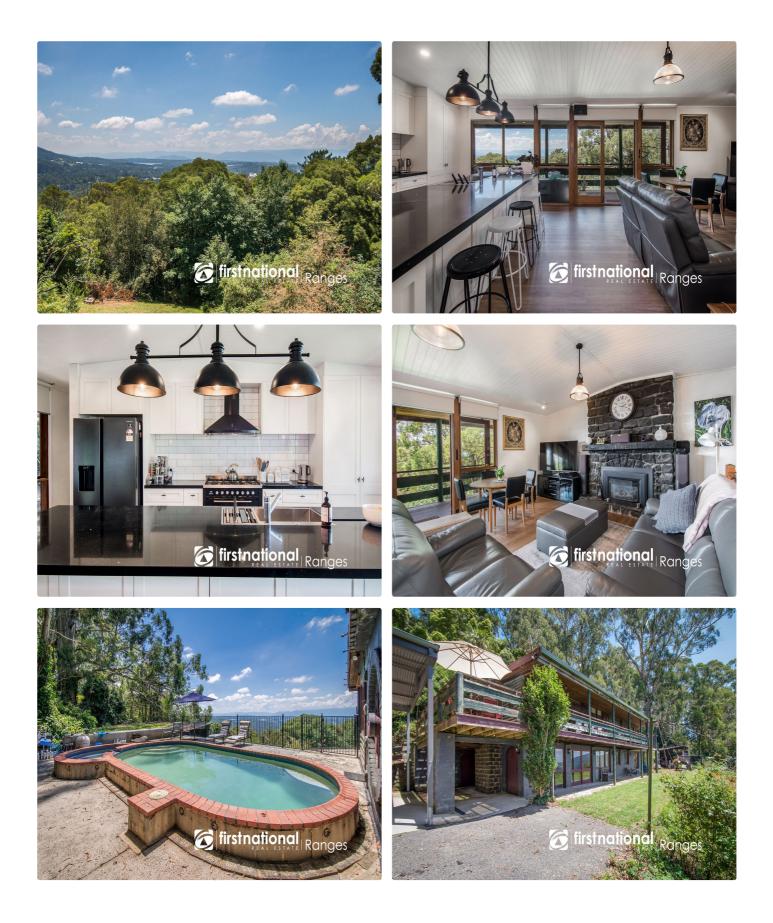

3 ACRES ( part cleared part bush)

is a superb exhibition of sweeping views to Silvan Dam, Warburton Ranges and the Patch & Monbulk villages below. You really do get a full sense of the outlook once you stand on the entertaining area adjacent to the swimming pool with spa. No neighbours in sight... that is if you don't count the local bird and wildlife that this idyllic setting attracts. Step inside where the views continue with walls of glass and blue stone featured fireside family room plus a stunning near new kitchen with feature island bar and the latest appliances. Four or five bedrooms including the master bedroom which has a very well fitted ensuite and ample walk in robe space.

Down the stairs is the kids' wing, which has its own rumpus room ( chill space) and three additional bedrooms complete with bathrooms, spas, and toilets. Outdoor entertaining is, of course, poolside or lazing in the spa, which would be the ideal place to BBQ while taking in those views.

The long sweeping driveway leads to a double carport plus extra parking and continues to the MASSIVE open garage and workshop /storage.

So if you have been searching for that special lifestyle property to call home