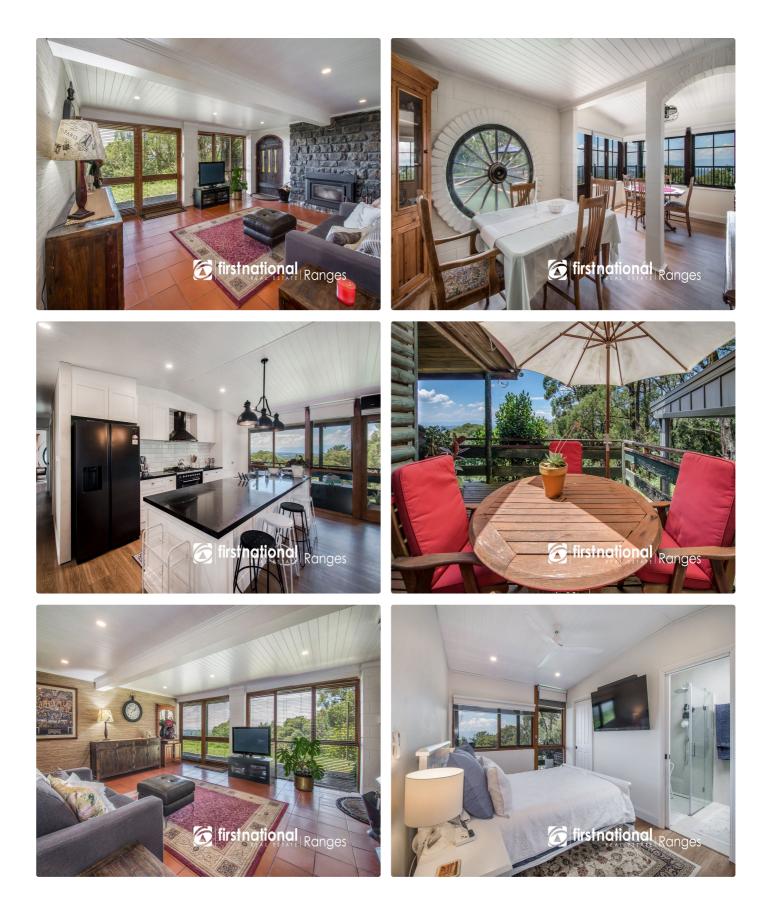

3 ACRES ( part cleared part bush)

is a superb exhibition of sweeping views to Silvan Dam, Warburton Ranges and the Patch & Monbulk villages below. You really do get a full sense of the outlook once you stand on the entertaining area adjacent to the swimming pool with spa. No neighbours in sight... that is if you don't count the local bird and wildlife that this idyllic setting attracts. Step inside where the views continue with walls of glass and blue stone featured fireside family room plus a stunning near new kitchen with feature island bar and the latest appliances. Four or five bedrooms including the master bedroom which has a very well fitted ensuite and ample walk in robe space.

Down the stairs is the kids' wing, which has its own rumpus room ( chill space) and three additional bedrooms complete with bathrooms, spas, and toilets. Outdoor entertaining is, of course, poolside or lazing in the spa, which would be the ideal place to BBQ while taking in those views.