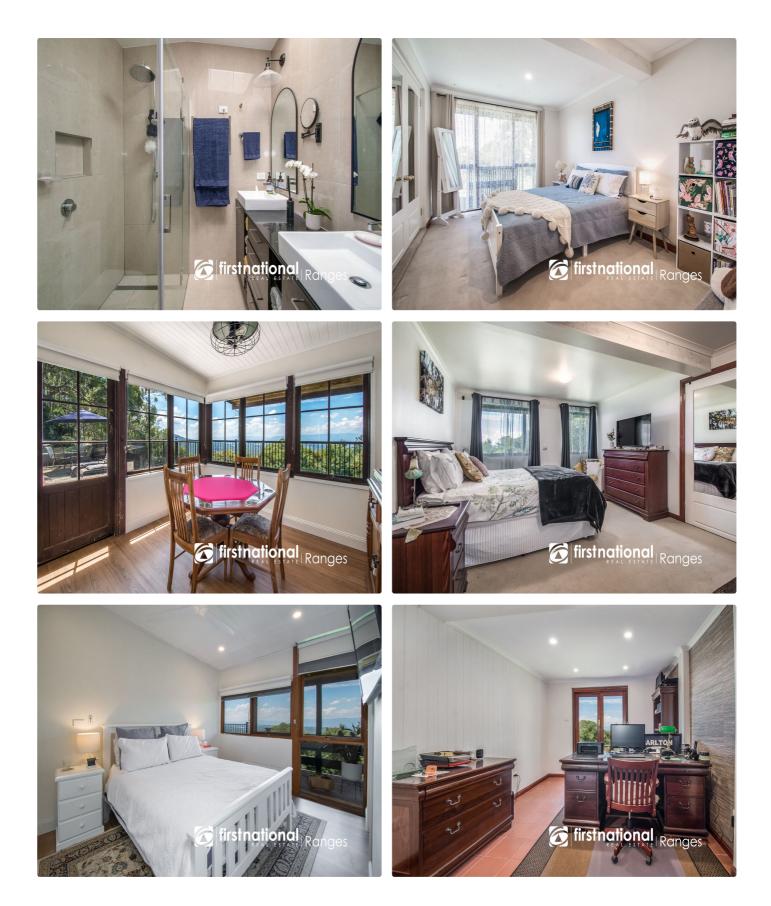

3 ACRES ( part cleared part bush)

is a superb exhibition of sweeping views to Silvan Dam, Warburton Ranges and the Patch & Monbulk villages below. You really do get a full sense of the outlook once you stand on the entertaining area adjacent to the swimming pool with spa. No neighbours in sight... that is if you don't count the local bird and wildlife that this idyllic setting attracts. Step inside where the views continue with walls of glass and blue stone featured fireside family room plus a stunning near new kitchen with feature island bar and the latest appliances. Four or five bedrooms including the master bedroom which has a very well fitted ensuite and ample walk in robe space.

Down the stairs is the kids' wing, which has its own rumpus room ( chill space) and three additional bedrooms complete with bathrooms, spas, and toilets. Outdoor entertaining is, of course, poolside or lazing in the spa, which would be the ideal place to BBQ while taking in those views.